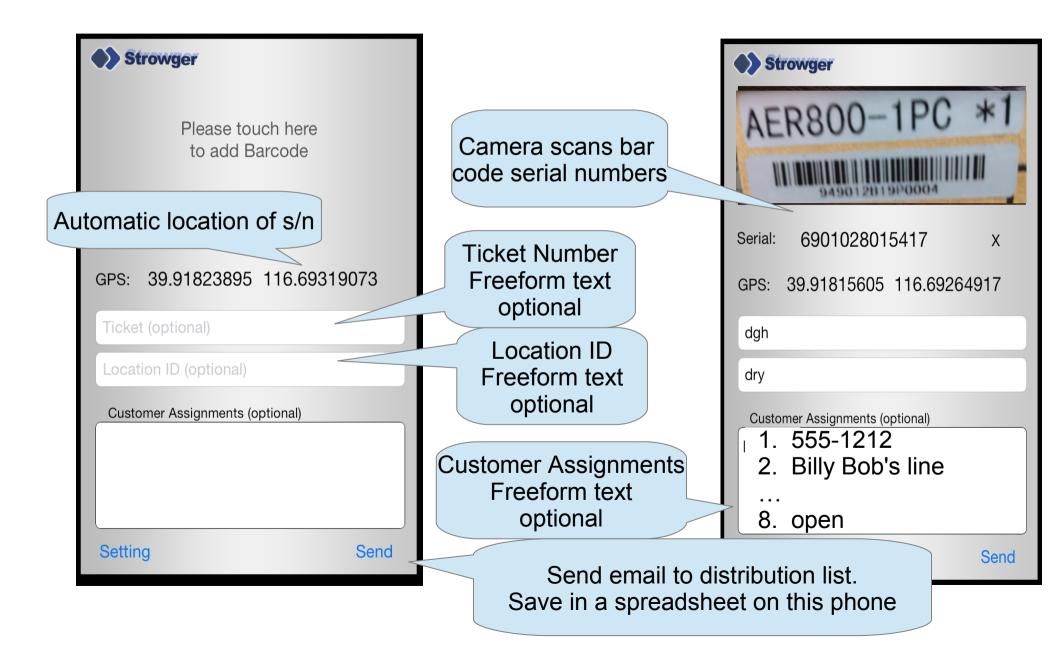

# Main cell phone screen

# Email sent

To: warranty@strowger.com, mycutwriter@ftr.com ticketsys@ftr.com From: myself@ftr.com Subject: Strowger Inventory Update

A new Strowger Loop Extender was installed. Here are the details:

Serial: 949392934959, 949392934958 GPS: 37 23.516 -122 02.625 Ticket: 12345 Location ID: Ped 3 Route 50 Customer Assignments:

- 1. 555-1212
- 2. Billy Bob's line
- • •
- 8. open

### Notes

Remember, smart phones have good voice recognition capabilities. You don't have to enter text, you could easily dictate your results.

Make sure you press send before you leave the location. The app will record the GPS of the location where the send button was pressed.