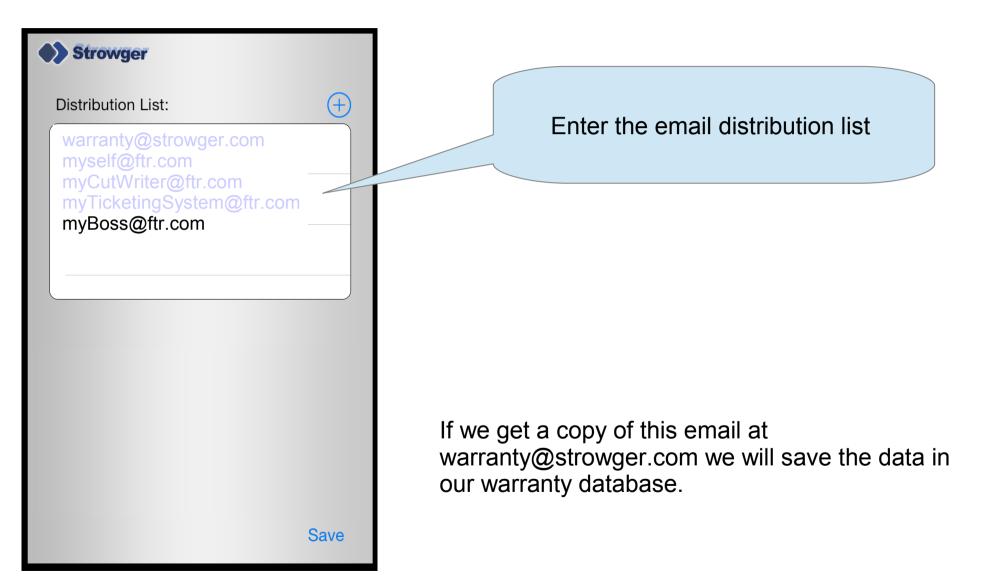

# **Settings Page**

# Email sent

To: warranty@strowger.com, mycutwriter@ftr.com ticketsys@ftr.com From: myself@ftr.com Subject: Strowger Inventory Update

A new Strowger Loop Extender was installed. Here are the details:

Serial: 949392934959, 949392934958 GPS: 37 23.516 -122 02.625 Ticket: 12345 Location ID: Ped 3 Route 50 Customer Assignments: